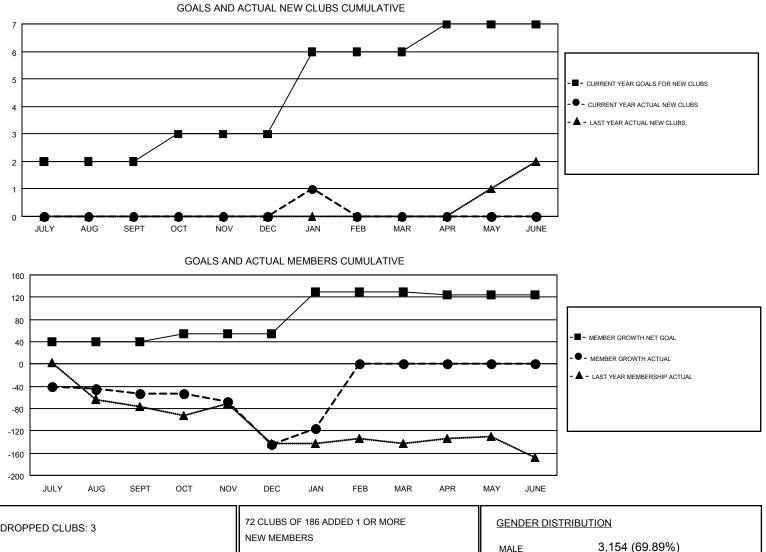

## GMT: MAHESH CHITNIS

GMT CA 1

|               | Club          | s         |               | Members               |                           |                         |                                                    |  |
|---------------|---------------|-----------|---------------|-----------------------|---------------------------|-------------------------|----------------------------------------------------|--|
|               | RESULTS FOR   | 2017-2018 |               | RESULTS FOR 2017-2018 |                           |                         |                                                    |  |
| QUARTER       | NEW CLUB GOAL | NEW CLUBS | DROPPED CLUBS | QUARTER               | MEMBER GROWTH NET<br>GOAL | MEMBER GROWTH<br>ACTUAL | DROPPED<br>MEMBERS ACTUAL<br>(including transfers) |  |
| JULY/AUG/SEPT | 2             | 0         | 0             | JULY/AUG/SEPT         | 40                        | 131                     | 146                                                |  |
| OCT/NOV/DEC   | 1             | 0         | 3             | OCT/NOV/DEC           | 15                        | 83                      | 172                                                |  |
| JAN/FEB/MAR   | 3             | 1         | 0             | JAN/FEB/MAR           | 75                        | 63                      | 35                                                 |  |
| APR/MAY/JUNE  | 1             | 0         | 0             | APR/MAY/JUNE          | -5                        | 0                       | 0                                                  |  |

| DROPPED CLUBS: 3 |     | 72 CLUBS OF 186 ADDED 1 OR MORE | GENDER DIST                | GENDER DISTRIBUTION       |     |  |
|------------------|-----|---------------------------------|----------------------------|---------------------------|-----|--|
|                  |     | NEW MEMBERS                     | MALE                       | 3,154 (69.89%)            |     |  |
|                  |     |                                 | FEMALE                     | 1,359 (30.11%)            |     |  |
| DROPPED MEMBERS  |     |                                 |                            |                           |     |  |
| DECEASED         | 23  | CLICK HERE FOR CUMULATIVE       | TOTAL FAMILY UNIT          | TOTAL FAMILY UNIT MEMBERS |     |  |
| CLUB CANCELLED   | 33  | MEMBERSHIP DATA                 | FAMILY MEMBERS PAYING HALF |                           | 392 |  |
| OTHER            | 297 |                                 |                            |                           |     |  |
| TOTAL            | 353 |                                 |                            |                           |     |  |
|                  |     |                                 |                            | _                         |     |  |